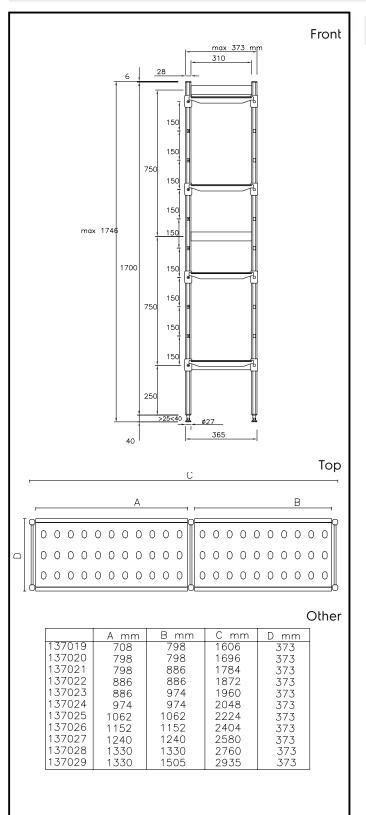

#### Construction

- Uprights and shelf frames constructed entirely in anodized aluminium (20 micron).
- Shelves made by section of polyethylene tablets.
- Sectional polyethylene shelves are dishwasher safe.
- 8 tiers.

### Key Information:

| External dimensions, Width:  |            |
|------------------------------|------------|
| 137023 (ALS1960)             | 1960 mm    |
| External dimensions, Depth:  | 373 mm     |
| External dimensions, Height: | 1700 mm    |
| Max loading weight:          | 840;880 kg |
| Net weight:                  | 34 kg      |
| Uprights                     | 3          |