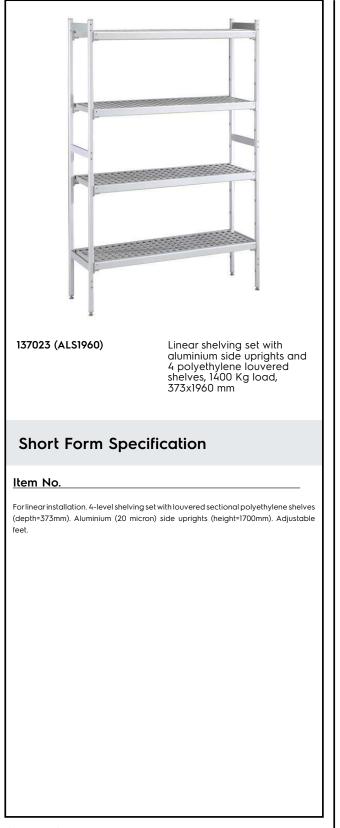

# Electrolux PROFESSIONAL

**Stainless Steel Preparation** 373x1960 mm Aluminum Linear Units

| ITEM #  |  |  |
|---------|--|--|
| MODEL # |  |  |
| NAME #  |  |  |
| SIS #   |  |  |
| AIA #   |  |  |

## Stainless Steel Preparation 373x1960 mm Aluminum Linear Units

### Key Information:

| External dimensions, Width:  |            |
|------------------------------|------------|
| 137023 (ALS1960)             | 1960 mm    |
| External dimensions, Depth:  | 373 mm     |
| External dimensions, Height: | 1700 mm    |
| Max loading weight:          | 840;880 kg |
| Net weight:                  | 34 kg      |
| Uprights                     | 3          |